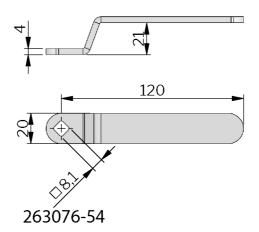

## **TECHNICAL INFORMATION**

Standards: VDI 6022

Inside handle is only approved in combination with non-locking outside handle.

| P/N       | Description              | For locking unit |
|-----------|--------------------------|------------------|
| 263076-50 | Inside handle, red cover | All              |
| 263076-54 | Inside handle, untreated | All              |