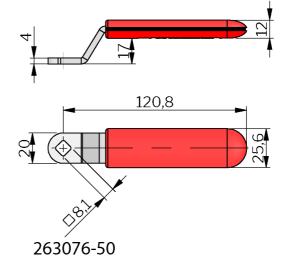

## **TECHNICAL INFORMATION**

Standards: VDI 6022

Inside handle is only approved in combination with non-locking outside handle.

| P/N       | Description              | For locking unit |
|-----------|--------------------------|------------------|
| 263076-50 | Inside handle, red cover | All              |
| 263076-54 | Inside handle, untreated | All              |